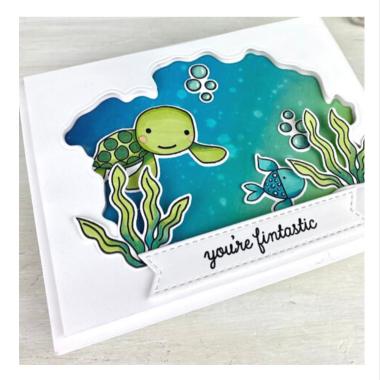

- 1. To begin, adhere the multicolored panel to the front of the card base making sure to leave an even border of white showing along each edge.
- 2. Next, use the foam pieces to adhere the white cutout piece to the front of the card base. This should sit just slightly larger than the multicolored panel. NOTE: Leave some of the foam adhesive to use on the sentiment.
- 3. Now, use the undersea elements to decorate the scene and adhere them down. Consider adhering something to the outside of the cutout for added interest. See example pictures for placement ideas.
- 4. Use the remaining foam adhesive to adhere the sentiment strip to the front of the card. See example for placement ideas.