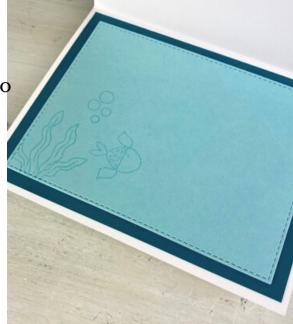

### That's it! Now let's decorate the inside of the card.

- 1. Adhere the light blue panel to the dark blue panel.
- 2. Add the layered blue panel to the inside of the card base making sure to leave an even border of white showing along each edge.