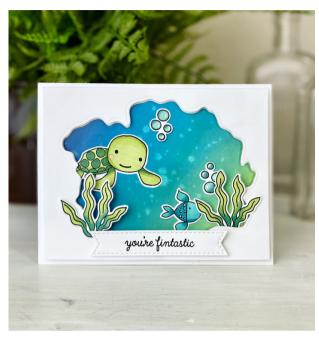

- 1. To begin, adhere the multicolored panel to the front of the card base making sure to leave an even border of white showing along each edge.
- 2. Next, use the foam pieces to adhere the white cutout piece to the front of the card base. This should sit just slightly larger than the multicolored panel. NOTE: Leave some of the foam adhesive to use on the sentiment.
- 3. Now, use the undersea elements to decorate the scene and adhere them down. Consider adhering something to the outside of the cutout for added interest. See example pictures for placement ideas.
- 4. Use the remaining foam adhesive to adhere the sentiment strip to the front of the card. See example for placement ideas.

### That's it! Now let's decorate the inside of the card.

- 1. Adhere the light blue panel to the dark blue panel.
- 2. Add the layered blue panel to the inside of the card base making sure to leave an even border of white showing along each edge.