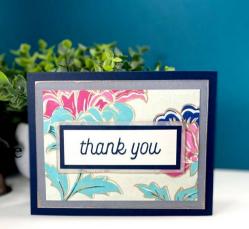

Let's Begin!

We'll construct the card front first.

You'll need the small and large vellum panels, floral paper, navy panel, sentiment and the foam pieces.

1. Adhere the sentiment piece to the navy panel, making sure to leave an even border of blue showing along each edge.

2. Next, adhere that layered sentiment to the small vellum panel, making sure to leave an even border of vellum showing along each edge.

3. Now adhere the floral paper to the large vellum panel, making sure to leave an even border of vellum showing along each edge.

4. Adhere the large foam piece behind the large vellum panel. Secure that to the front of your card base, leaving an even border of blue showing along each edge.

5. Adhere the small foam piece behind your 3-layered sentiment and secure that to the center of your card front. (see example picture for placement ideas.)