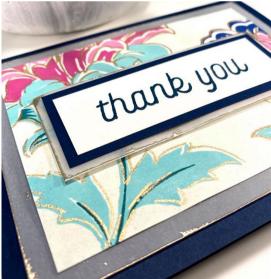

Let's Begin!

We'll construct the card front first.

You'll need the small and large vellum panels, floral paper, navy panel, sentiment and the foam pieces.

1. Adhere the sentiment piece to the navy panel, making sure to leave an even border of blue showing along each edge.

2. Next, adhere that layered sentiment to the small vellum panel, making sure to leave an even border of vellum showing along each edge.

3. Now adhere the floral paper to the large vellum panel, making sure to leave an even border of vellum showing along each edge.

4. Adhere the large foam piece behind the large vellum panel. Secure that to the front of your card base, leaving an even border of blue showing along each edge.

5. Adhere the small foam piece behind your 3-layered sentiment and secure that to the center of your card front. (see example picture for placement ideas.)