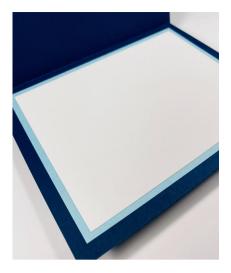

## Now let's decorate the inside of our card!

 Adhere your creme panel to your light blue panel, making sure to leave an even border of blue showing along each edge.
 Adhere that layered piece to the inside of your card base.